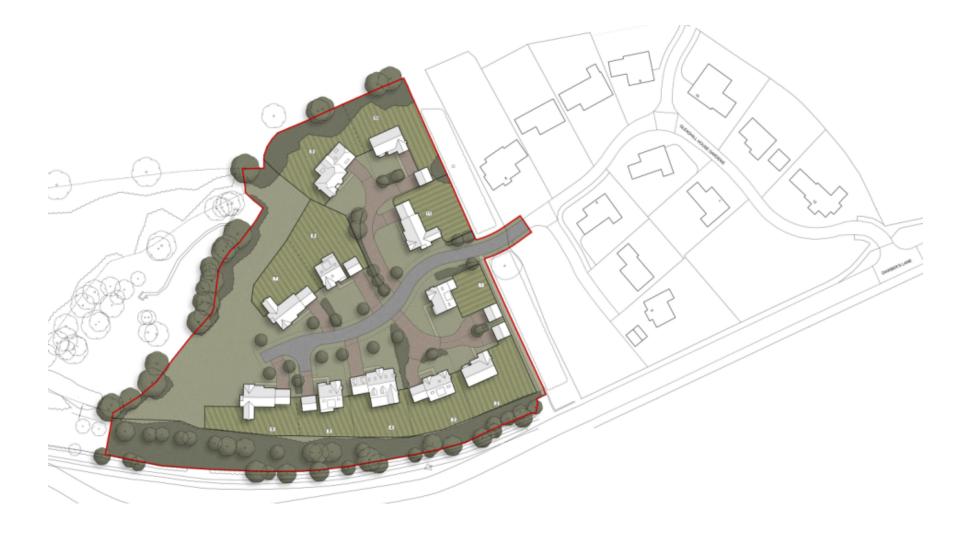

Planning Committee Meeting

## 07 February 2023





#### 22/00983/OUTMAJ

#### Land To The West Of Gleadhill House Gardens, Dawbers Lane, Euxton

Outline application for erection of 11no. self-build / custom-build houses and associated development (with all matters reserved save for access)

## **Location plan**



# **Aerial photo**



### **Parameters plan**



### **Indicative layout**











# **Application site from Gleadhill House Gardens**



# **Application site from Gleadhill House Gardens**



# Application site from Gleadhill House Gardens



# Towards the site from Dawbers Lane



# Towards the site from Dawbers Lane