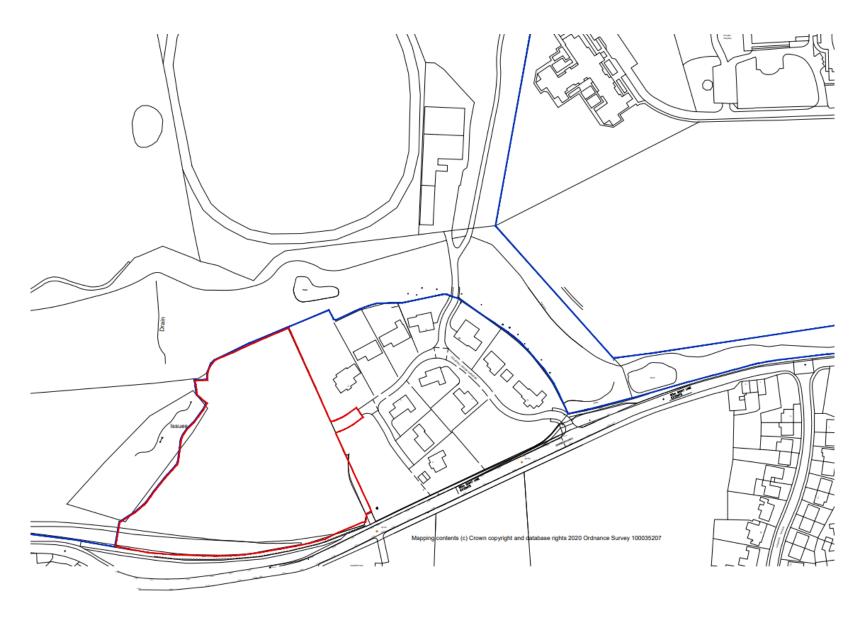

Planning Committee Meeting

## 07 February 2023





#### 22/00983/OUTMAJ

#### Land To The West Of Gleadhill House Gardens, Dawbers Lane, Euxton

Outline application for erection of 11no. self-build / custom-build houses and associated development (with all matters reserved save for access)

## **Location plan**



# **Aerial photo**



### **Parameters plan**



### **Indicative layout**











# **Application site from Gleadhill House Gardens**



# **Application site from Gleadhill House Gardens**



# Application site from Gleadhill House Gardens



# Towards the site from Dawbers Lane



# Towards the site from Dawbers Lane