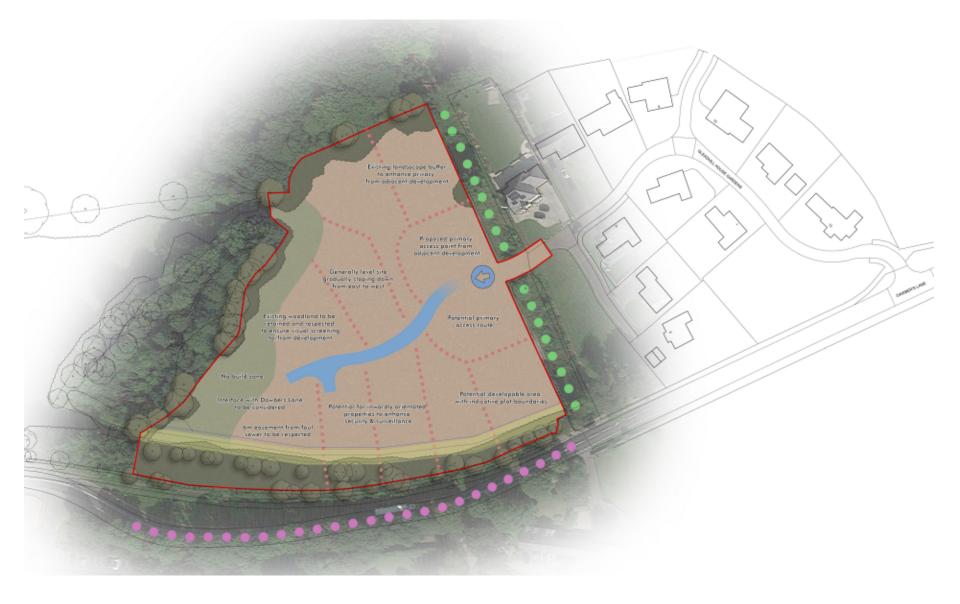

Planning Committee Meeting

## 07 February 2023





#### 22/00983/OUTMAJ

#### Land To The West Of Gleadhill House Gardens, Dawbers Lane, Euxton

Outline application for erection of 11no. self-build / custom-build houses and associated development (with all matters reserved save for access)

## **Location plan**



# **Aerial photo**



### **Parameters plan**



### **Indicative layout**











# **Application site from Gleadhill House Gardens**



# **Application site from Gleadhill House Gardens**



# Application site from Gleadhill House Gardens



# Towards the site from Dawbers Lane



# Towards the site from Dawbers Lane