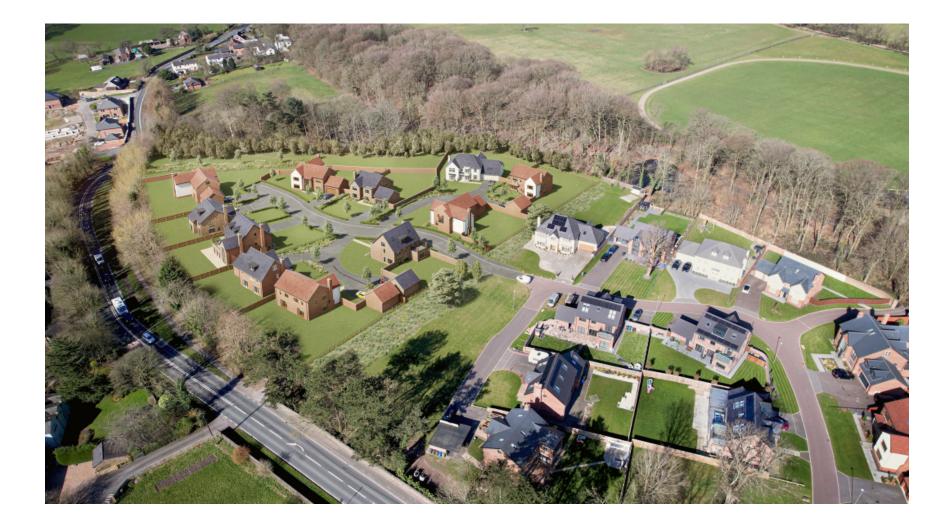

Planning Committee Meeting

## 07 February 2023





#### 22/00983/OUTMAJ

#### Land To The West Of Gleadhill House Gardens, Dawbers Lane, Euxton

Outline application for erection of 11no. self-build / custom-build houses and associated development (with all matters reserved save for access)

## **Location plan**



# **Aerial photo**



### **Parameters plan**



### **Indicative layout**











# **Application site from Gleadhill House Gardens**



# **Application site from Gleadhill House Gardens**



# Application site from Gleadhill House Gardens



# Towards the site from Dawbers Lane



# Towards the site from Dawbers Lane