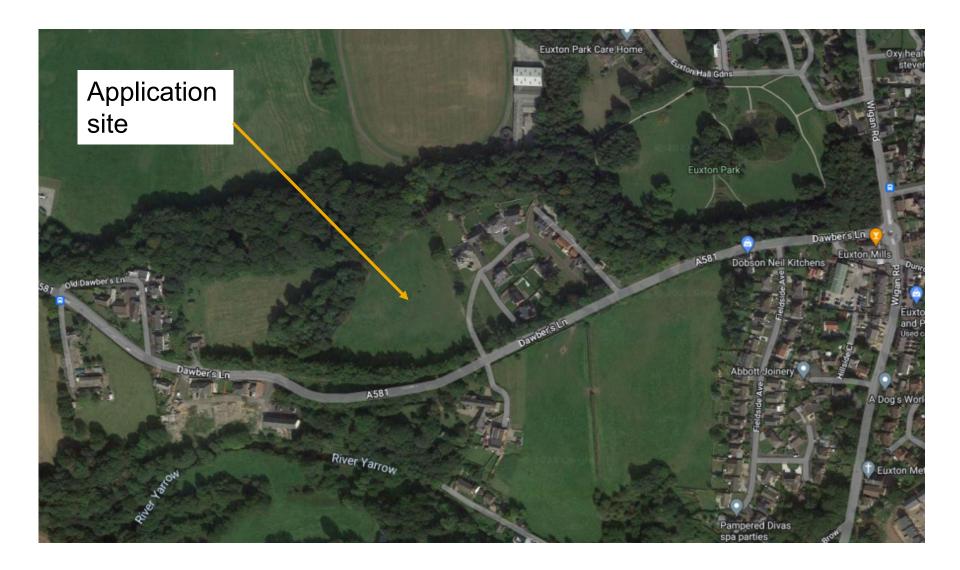

Planning Committee Meeting

## 07 February 2023





#### 22/00983/OUTMAJ

#### Land To The West Of Gleadhill House Gardens, Dawbers Lane, Euxton

Outline application for erection of 11no. self-build / custom-build houses and associated development (with all matters reserved save for access)

## **Location plan**



# **Aerial photo**



### **Parameters plan**



### **Indicative layout**











# **Application site from Gleadhill House Gardens**



# **Application site from Gleadhill House Gardens**



# Application site from Gleadhill House Gardens



# Towards the site from Dawbers Lane



# Towards the site from Dawbers Lane