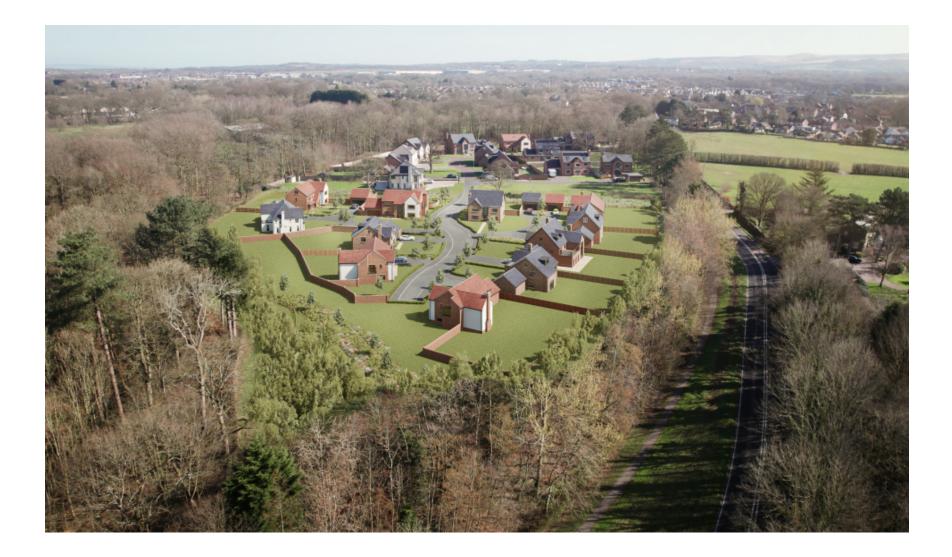

Planning Committee Meeting

## 07 February 2023





#### 22/00983/OUTMAJ

#### Land To The West Of Gleadhill House Gardens, Dawbers Lane, Euxton

Outline application for erection of 11no. self-build / custom-build houses and associated development (with all matters reserved save for access)

## **Location plan**



# **Aerial photo**



### **Parameters plan**



### **Indicative layout**











# **Application site from Gleadhill House Gardens**



# **Application site from Gleadhill House Gardens**



# Application site from Gleadhill House Gardens



# Towards the site from Dawbers Lane



# Towards the site from Dawbers Lane